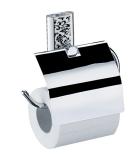

## Toilet Tissue Holder W/Lid 6923-41-80T1

### **DESCRIPTION:**

- 1.Brass of casting body meets JIS 3604 standard.
- 2. Premium metal construction for durability.
- 3. Justime finishes resist corrosion and tarnish.
- 4. Finish meets the standard of ASTM-SC2.
- 5. Vertical force could support a static load of 5 kgf.
- 6. Coordinates with other products in Vitality collection.