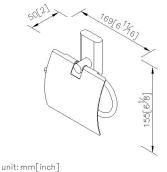

INTRODUCTION:**

This design concept of Vitality series bathroom accessories provides a kind of transparent acryl collocating with totem stamping or simple main body's bathroom hanging structure form. This series gets rid of traditional single metal or plastic bathroom accessories and uses totem stamping or vivid various colors to enhance the charm and value of our product. Therefore, our products can beautify the life quality and give users more choices.



### **DESCRIPTION:**

- 1.Brass of casting body meets JIS 3604 standard.
- 2. Premium metal construction for durability.
- 3. Justime finishes resist corrosion and tarnish.
- 4. Finish meets the standard of ASTM-SC2.
- 5. Vertical force could support a static load of 5 kgf.
- 6. Coordinates with other products in Vitality collection.



Certifictaion:

## **Fixing Kits:**

SUS 304 Stainless Steel Screws\*2.

Plastic Anchors\*2.

Material of Wall Mount Bracket: Steel with zinc plating\*1.