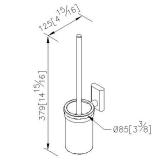

cept of Vitality series bathroom accessories provides a kind of transparent acryl collocating with totem stamping or simple main body's bathroom hanging structure form. This series gets rid of traditional single metal or plastic bathroom accessories and uses totem stamping or vivid various colors to enhance the charm and value of our product. Therefore, our products can beautify the life quality and give users more choices.

#### **DESCRIPTION:**

- 1.Brass of casting body meets JIS 3604 standard.
- 2. Premium metal construction for durability.
- 3. Justime finishes resist corrosion and tarnish.
- 4. Finish meets the standard of ASTM-SC2.
- 5. Vertical force could support a static load of 2 kgf.
- 6. Frosted glass brush holder.
- 7. Coordinates with other products in Vitality collection.



unit:mm[inch]

### **Certifictaion:**

## Fixing Kits:

SUS 304 Stainless Steel Screws\*2.

Plastic Anchors\*2.

Material of Wall Mount Bracket: Steel with zinc plating\*1.

#### AWARD.