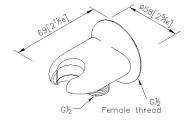

| Certifictaion: | unit:mm[inch] |
|----------------|---------------|
|                |               |