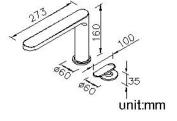

This creative design makes Charming PLUS Faucet exclude unnecessary lines and improve the problem of accumulated filth easily. The Charming PLUS Bathtub Faucets have Single and Two-handle which provide varied choice and can be collocated for varied using space.



## **DESCRIPTION:**

- 1.Brass of casting body meets ISO CuZn40Pb standard.
- 2.Brass of casting body meets JIS 3604 standard.
- 3. Finish meets the standard of ASTM-SC2.
- 4.Handle valve turning range from closed position 90°. It can increase the convenience and the space for the bathtub.
- 5. Swiveling spout passes up to 50,000 turns test.
- 6.Stainless steel braided hose with SANTOPRENE tube (meets NSF approval), can be stood 15Kg/cm2 water pressure and 120°C heat.
- 7. Coordinates with other products in Charming collection.



#### Certifictaion:

## **Fixing Kits:**

1.

### AWARD: