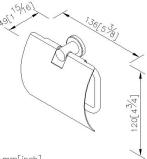

## Toilet Tissue Holder W/Lid 6991-41-81S1

## **INTRODUCTION:**

Inspired the small cylinder as the main idea to display the ingenious and comfortable sense, and also the best choice of the bathing space with simple style.



## **DESCRIPTION:**

- 1. Stainless Steel body meets SUS 304 standard.
- 2. Premium metal construction for durability.
- 3.Justime finishes resist corrosion and tarnish.
- 4. Vertical force could support a static load of 5 kgf.
- 5. Coordinates with other products in 6991 collection.



unit:mm[inch]

## Fixing Kits:

**Certifictaion:** 

SUS 304 Stainless Steel Screws\*2 Hex Key2.5mm\*1 Plastic Anchors\*2

AWARD: