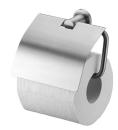

## Toilet Tissue Holder W/Lid 6991-41-81S1

## **INTRODUCTION:**

Inspired the small cylinder as the main idea to display the ingenious and comfortable sense, and also the best choice of the bathing space with simple style.

## **DESCRIPTION:**

- 1. Stainless Steel body meets SUS 304 standard.
- 2. Premium metal construction for durability.
- 3.Justime finishes resist corrosion and tarnish.
- 4. Vertical force could support a static load of 5 kgf.
- 5. Coordinates with other products in 6991 collection.