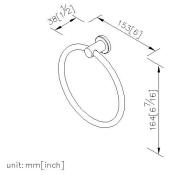

## Meredian

Towel Ring 6991-60-81S1

## **DESCRIPTION:**

- 1. Stainless Steel body meets SUS 304 standard.
- 2. Premium metal construction for durability.
- 3. Justime finishes resist corrosion and tarnish.
- 4. Vertical force could support a static load of 4 kgf.
- 5. Coordinates with other products in 6991 collection.