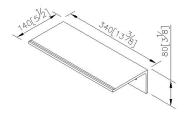

# Shelf 6997-H3-80CN

#### **INTRODUCTION:**

JUSTIME Aluminum Shelf is suitable for both residential and commercial projects (hotel, department store, etc.) due to its simple design and high quality material.



### **DESCRIPTION:**

- 1. Aluminium body meets 6061T6 standard.
- 2. Premium metal construction for durability.
- 3. Justime finishes resist corrosion and tarnish.
- 4. Finish meets the standard of ASTM-SC2.
- 5. Correctly installed product's loading is 5 kgf.
- 6. Coordinates with other products in JUSTIME collection.



unit: mm[inch]

## Certifictaion:

### **Fixing Kits:**

1.SUS 304 Stainless Steel Screws\*2 Plastic Anchors\*2

### AWARD: