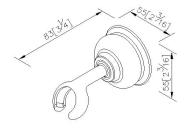

## Classik



Shower Holder 7703-9C-80CP

## **INTRODUCTION:**

Classik series faucets created the classic style across generations with precise design and modern technologies for satisfying the fine art request of present generation.



## **DESCRIPTION:**

- 1.Brass of casting body meets JIS 3604 standard.
- 2. Premium metal construction for durability.
- 3. Justime finishes resist corrosion and tarnish.
- 4. Finish meets the standard of ASTM-SC2.
- 5. Angle of the bracket is adjustable.
- 6. Coordinates with other products in Classik collection.



Certifictaion: unit: mm[inch]

## **Fixing Kits:**

SUS 304 Stainless Steel Screws\*2. Plastic Anchors\*2. Material of Wall Mount Bracket: PC\*1.

AWARD: