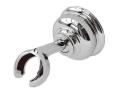

## Classik

Shower Holder 7703-9C-80CP

## **DESCRIPTION:**

- 1.Brass of casting body meets JIS 3604 standard.
- 2. Premium metal construction for durability.
- 3. Justime finishes resist corrosion and tarnish.
- 4. Finish meets the standard of ASTM-SC2.
- 5. Angle of the bracket is adjustable.
- 6. Coordinates with other products in Classik collection.