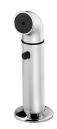

## Sprayer 7766-WK-81CP

#### **INTRODUCTION:**

Sweet series inspired the shape of thumb as main idea of handle to indicate children are always the sweetest responsibility of folks. On the handle has the water control system, it can increase more convenience to the consumer.

#### **DESCRIPTION:**

- 1.Brass of forging body meets JIS 3771 standard.
- 2. Finish meets the standard of ASTM-SC2.
- 3. The click and lock water valve could be operated more conveniently.
- 4. The optional check valve and flow restrictor could be added into the connection of body and hose.
- 5.Shower hose with SANTOPRENE tube (meets NSF approval), can stand 15Kg/cm2 water pressure and 120°C heat.
- 6. Coordinates with other products in Sweet collection.