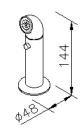

unit:mm

| Cer | titi | icta | ion |
|-----|------|------|-----|
|     |      |      |     |