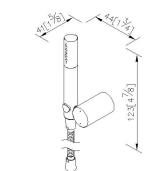

# Hand Shower W/150cm Hose & Wall Bracket 7777-9S-82MA

#### **INTRODUCTION:**

Seed is the fountainhead of all creation, but not all seeds will be lucky to sprout and grow, so each budding seed is the symbol of hope and happiness.

"Lucky Seven" not only decorates living space, but brings good luck and creates hope for collecting happiness. The spout of "Lucky Seven" Faucet looks like growing stalk and the lucky numeral-7; the flowing water, looks like passing petals, reminds us to treasure precious water resource.





unit:mm[inch]

## **DESCRIPTION:**

- 1.Brass of body meets JIS 3604 standard.
- 2. Premium metal construction for durability.
- 3. Justime finishes resist corrosion and tarnish.
- 4. Elastic shower hose can be extended from 1.5 meter to 2 meter.
- 5.Shower hose with TPE flexible tube, can stand 10Kg/cm2 water pressure and 70°C heat.
- 6. Coordinates with other products in Lucky 7 collection.

## Certifictaion:

## **Fixing Kits:**

1.SUS 304 Stainless Steel Screws\*2.
Plastic Anchors\*2.
Material of Wall Mount Bracket: Brass JIS3771\*1.
Hex Screw\*1.

### AWARD: