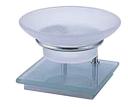

# **Happiness**

Freestanding Soap Dish 7801-24-80CP

### **INTRODUCTION:**

The circle base has been designed with Frosted glass faceplate to increase the hazy and unreal beauty sense.

#### **DESCRIPTION:**

- 1.Brass of casting body meets JIS 3604 standard.
- 2. Premium metal construction for durability.
- 3. Justime finishes resist corrosion and tarnish.
- 4. Finish meets the standard of ASTM-SC2.
- 5. Size of frosted glass faceplate:86\*86mm(3.38\*3.38inch).
- 6.Frosted glass soap dish.
- 7. Coordinates with other products in Happiness collection.