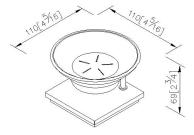

# **Happiness**



Freestanding Soap Dish 7801-24-80CP

### **INTRODUCTION:**

The circle base has been designed with Frosted glass faceplate to increase the hazy and unreal beauty sense.



#### **DESCRIPTION:**

- 1.Brass of casting body meets JIS 3604 standard.
- 2. Premium metal construction for durability.
- 3. Justime finishes resist corrosion and tarnish.
- 4. Finish meets the standard of ASTM-SC2.
- 5. Size of frosted glass faceplate:86\*86mm(3.38\*3.38inch).
- 6.Frosted glass soap dish.
- 7. Coordinates with other products in Happiness collection.



unit: mm[inch]

## Certifictaion:

# **Fixing Kits:**

1.N/A

## **AWARD:**