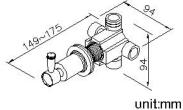

## **Victoria**

2-Way Diverter (One Inlet) 7803-WB-80CP

### **DESCRIPTION:**

- 1. Faucet body material meets JIS 3604 Standard.
- 2. Handle material meets JIS 3771 Standard.
- 3. Water flow could be diverted to 2 water outlets.
- 4. The body of valve should be buried in the wall beforehand with 1"(2.5cm) adjusting tolerance in depth.
- 5. Chrome plated finish has met the ASTM-SC2 standard.
- 6. The connecting thread of main body is G 1/2.