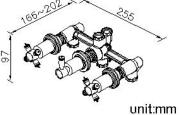

### **DESCRIPTION:**

- 1. The body of valve should be buried in the wall beforehand with 1"(2.5cm) adjusting tolerance in depth.
- 2. The connecting thread of main body is G 1/2.
- 3.Handle valve turning range from closed position:90°
- 4. Material of body meets JIS 3771 standard.
- 5.Brass with chrome-plated meets SC2 standard of ASTM.