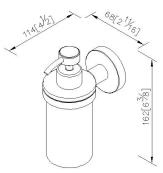

# Soap Dispenser 7810-25-80S1

#### **INTRODUCTION:**

The round base and cylinder bracket with the brush surface finish display the classical style.

#### **DESCRIPTION:**

- 1. Stainless Steel body meets SUS 304 standard.
- 2. Premium metal construction for durability.
- 3.Justime finishes resist corrosion and tarnish.
- 4. The simply design concept could be collocated with diverse space.
- 5. Vertical force could support a static load of 2 kgf.
- 6. Frosted glass soap dispenser.
- 7.1.0cc for each dispense.
- 8.Capacity: 140ml.
- 9. Coordinates with other products in 7810 collection.

### **Certifictaion:**

Fixing Kits: SUS 304 Stainless Steel Screws\*2 Hex Key2.0mm\*1 Plastic Anchors\*2 Material of Wall Mount Bracket: Stainless Steel (SUS 304)\*1

AWARD:

unit:mm[inch]