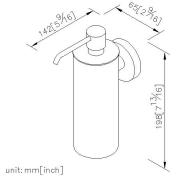

# Soap Dispenser 7810-28-80S1

# **DESCRIPTION:**

- 1. Stainless Steel body meets SUS 304 standard.
- 2. Premium metal construction for durability.
- 3. Justime finishes resist corrosion and tarnish.
- 4. The simply design concept could be collocated with diverse space.
- 5. Vertical force could support a static load of 2 kgf.
- 6.PP material soap dispenser.
- 7.1.0cc for each dispense.
- 8.Capacity: 360ml.
- 9. Coordinates with other products in 7810 collection.

# **Fixing Kits:**

SUS 304 Stainless Steel Screws\*2 Hex Key2.0mm\*1 Plastic Anchors\*2 Material of Wall Mount Bracket: Stainless Steel (SUS 304)\*1