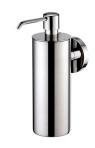

# Soap Dispenser 7810-28-80S1

### **INTRODUCTION:**

The round base and cylinder bracket with the brush surface finish display the classical style.

# **DESCRIPTION:**

- 1. Stainless Steel body meets SUS 304 standard.
- 2. Premium metal construction for durability.
- 3. Justime finishes resist corrosion and tarnish.
- 4. The simply design concept could be collocated with diverse space.
- 5. Vertical force could support a static load of 2 kgf.
- 6.PP material soap dispenser.
- 7.1.0cc for each dispense.
- 8.Capacity: 360ml.
- 9. Coordinates with other products in 7810 collection.