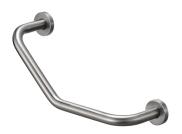

# Angle Grab Bar 7810-58-85S1

### **INTRODUCTION:**

The round base with the brushed surface finish has a simple and classic style.

## **DESCRIPTION:**

- 1. Stainless Steel body meets SUS 304 standard.
- 2. Premium metal construction for durability.
- 3. Justime finishes resist corrosion and tarnish.
- 4. This design is suitable for both private and public environment. Vertical force could support a static load of 200 kgf.
- 5. The arched design increases stability.
- 6. Coordinates with other products in 7810 collection.