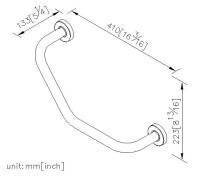

# Angle Grab Bar 7810-58-85S1

## **DESCRIPTION:**

- 1. Stainless Steel body meets SUS 304 standard.
- 2. Premium metal construction for durability.
- 3. Justime finishes resist corrosion and tarnish.
- 4. This design is suitable for both private and public environment. Vertical force could support a static load of 200 kgf.
- 5. The arched design increases stability.
- 6. Coordinates with other products in 7810 collection.