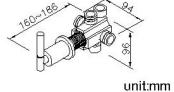

### **DESCRIPTION:**

- 1. Faucet body material meets JIS 3604 Standard.
- 2. Handle material meets JIS 3771 Standard.
- 3. Water flow could be diverted to 3 water outlets.
- 4. The body of valve should be buried in the wall beforehand with 1"(2.5cm) adjusting tolerance in depth.
- 5. Chrome plated finish has met the ASTM-SC2 standard.
- 6. The connecting thread of main body is G 1/2.