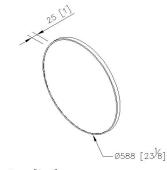

## **DESCRIPTION:**

1.Dimension: 588mm x 25mm.

1.SUS 304 Stainless Steel Screws\*1

2. Frame Material: Stainless Steel SUS304.

3.KG and MA finished frames are available.

4. Coordinates with other products in all JUSTIME collection.