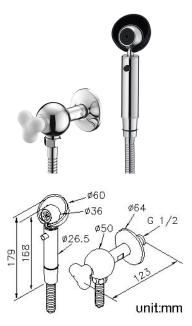

## **DESCRIPTION:**

- 1.Users could control the Spray with only one finger, one press to open water and the other press to close it, easily and conveniently.
- 2. Spray could be put in the semicircular bracket easily; as for a slant of the semicircular bracket and precise design of the neck of spray.
- 3. Spray has to be taken off obliquely, so that it won't fall off easily.
- 4. Unique style is the product characteristic. The lovely appearance makes customer feel more family, the product not only include the beautiful looks bust also functional.
- 5. The optional check valve and flow restrictor could be added into the sprayer.
- 6. The sprayer can stand the presure from 0.5 to 5 kg/cm^2
- 7.Inner tube material is PVC, could bear pressure 8~10 Kgs/cm2 and heat up to 60 degrees.
- 8.Brass with Chrome plated meets ASTM-SC2 standard.