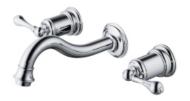

## Classik

## Two-Handle Wall-Mounted Basin Faucet 9703-92-81CP

## **INTRODUCTION:**

Classik Series created classic style across generations with precise design and modern technologies.

| <b>DESCRIPTION:</b> 1.Chrome plated finish meets the standard of ASTM-SC2. 2.Justime finishes resist corrosion and tarnish 3.Water flow rate: 2.2GPM max. 4.Using lead-free material. | unit:mm |
|---------------------------------------------------------------------------------------------------------------------------------------------------------------------------------------|---------|
| Certifictaion:                                                                                                                                                                        |         |
| Fixing Kits: 1.                                                                                                                                                                       |         |
| AWARD:                                                                                                                                                                                |         |