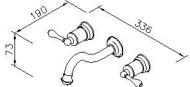

## **INTRODUCTION:**

Classik Series created classic style across generations with precise design and modern technologies.

| <b>DESCRIPTION:</b> 1.Chrome plated finish meets the standard of ASTM-SC2. 2.Justime finishes resist corrosion and tarnish 3.Water flow rate: 2.2GPM max. 4.Using lead-free material. | unit:mm |
|---------------------------------------------------------------------------------------------------------------------------------------------------------------------------------------|---------|
| Certifictaion:                                                                                                                                                                        |         |
| Fixing Kits: 1.                                                                                                                                                                       |         |
| AWARD:                                                                                                                                                                                |         |